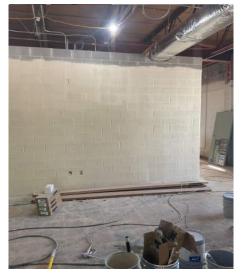

#### THIS WEEK:

- Ongoing work on exterior & load bearing CMU walls
- Completed plumbing rough-in in the cafeteria
- Finished pulling low voltage wire in cafeteria
- · Completed drywall in the cafeteria
- Began blockfill & 1st coat in the cafeteria

# WEEKLY CONSTRUCTION PROGRESS REPORT

Blockfill in cafeteria

Installed Panel in kitchen area

NEXT WEEK – April 14 - April 18

- Finish blockfill and 1st Coat
- Continue constructing load-bearing & exterior CMU walls
- Start ceiling grid in cafeteria
- Continue electrical and plumbing in-wall rough-in